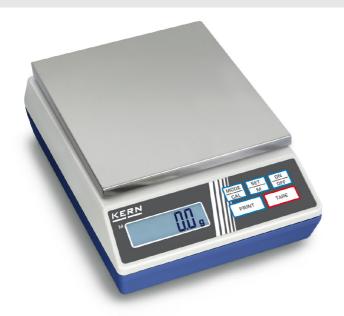

# KFRN 440-49A

The classic balance in the laboratory

| Measuring system                                |                                                  |
|-------------------------------------------------|--------------------------------------------------|
| Adjustment options:                             | External calibration                             |
| Eccentric loading at 1/3 [Max]:                 | 300 mg                                           |
| Linearity:                                      | 300 mg                                           |
| Readability [d]:                                | 100 mg                                           |
| Recommended adjusting weight:                   | 5 kg (F2)                                        |
| Repeatability:                                  | 100 mg                                           |
| Resolution:                                     | 60000                                            |
| Stabilisation time under laboratory conditions: | 3 s                                              |
| Warm up time:                                   | 2 h                                              |
| Weighing capacity [Max]:                        | 6 kg                                             |
| Weighing system:                                | Strain gauge                                     |
| Weighing units:                                 | tl (HK) tol g kg mo lb dwt tl<br>(Tw) ffa ozt oz |

| Display                                             |          |  |
|-----------------------------------------------------|----------|--|
| Display digit height (large):                       | 1,500 cm |  |
| Counting                                            |          |  |
| Counting resolution:                                | 30000    |  |
| Mininum piece weight at piece counting (Laboratory: | 200 mg   |  |
| Mininum piece weight at piece counting (Normal):    | 2 g      |  |

## Construction

Casing material: **Plastic** Dimensions housing (WxDxH): 168 x 230 x 80 mm Material weighing plate: stainless steel Weighing surface (WxD): 150 x 170 mm